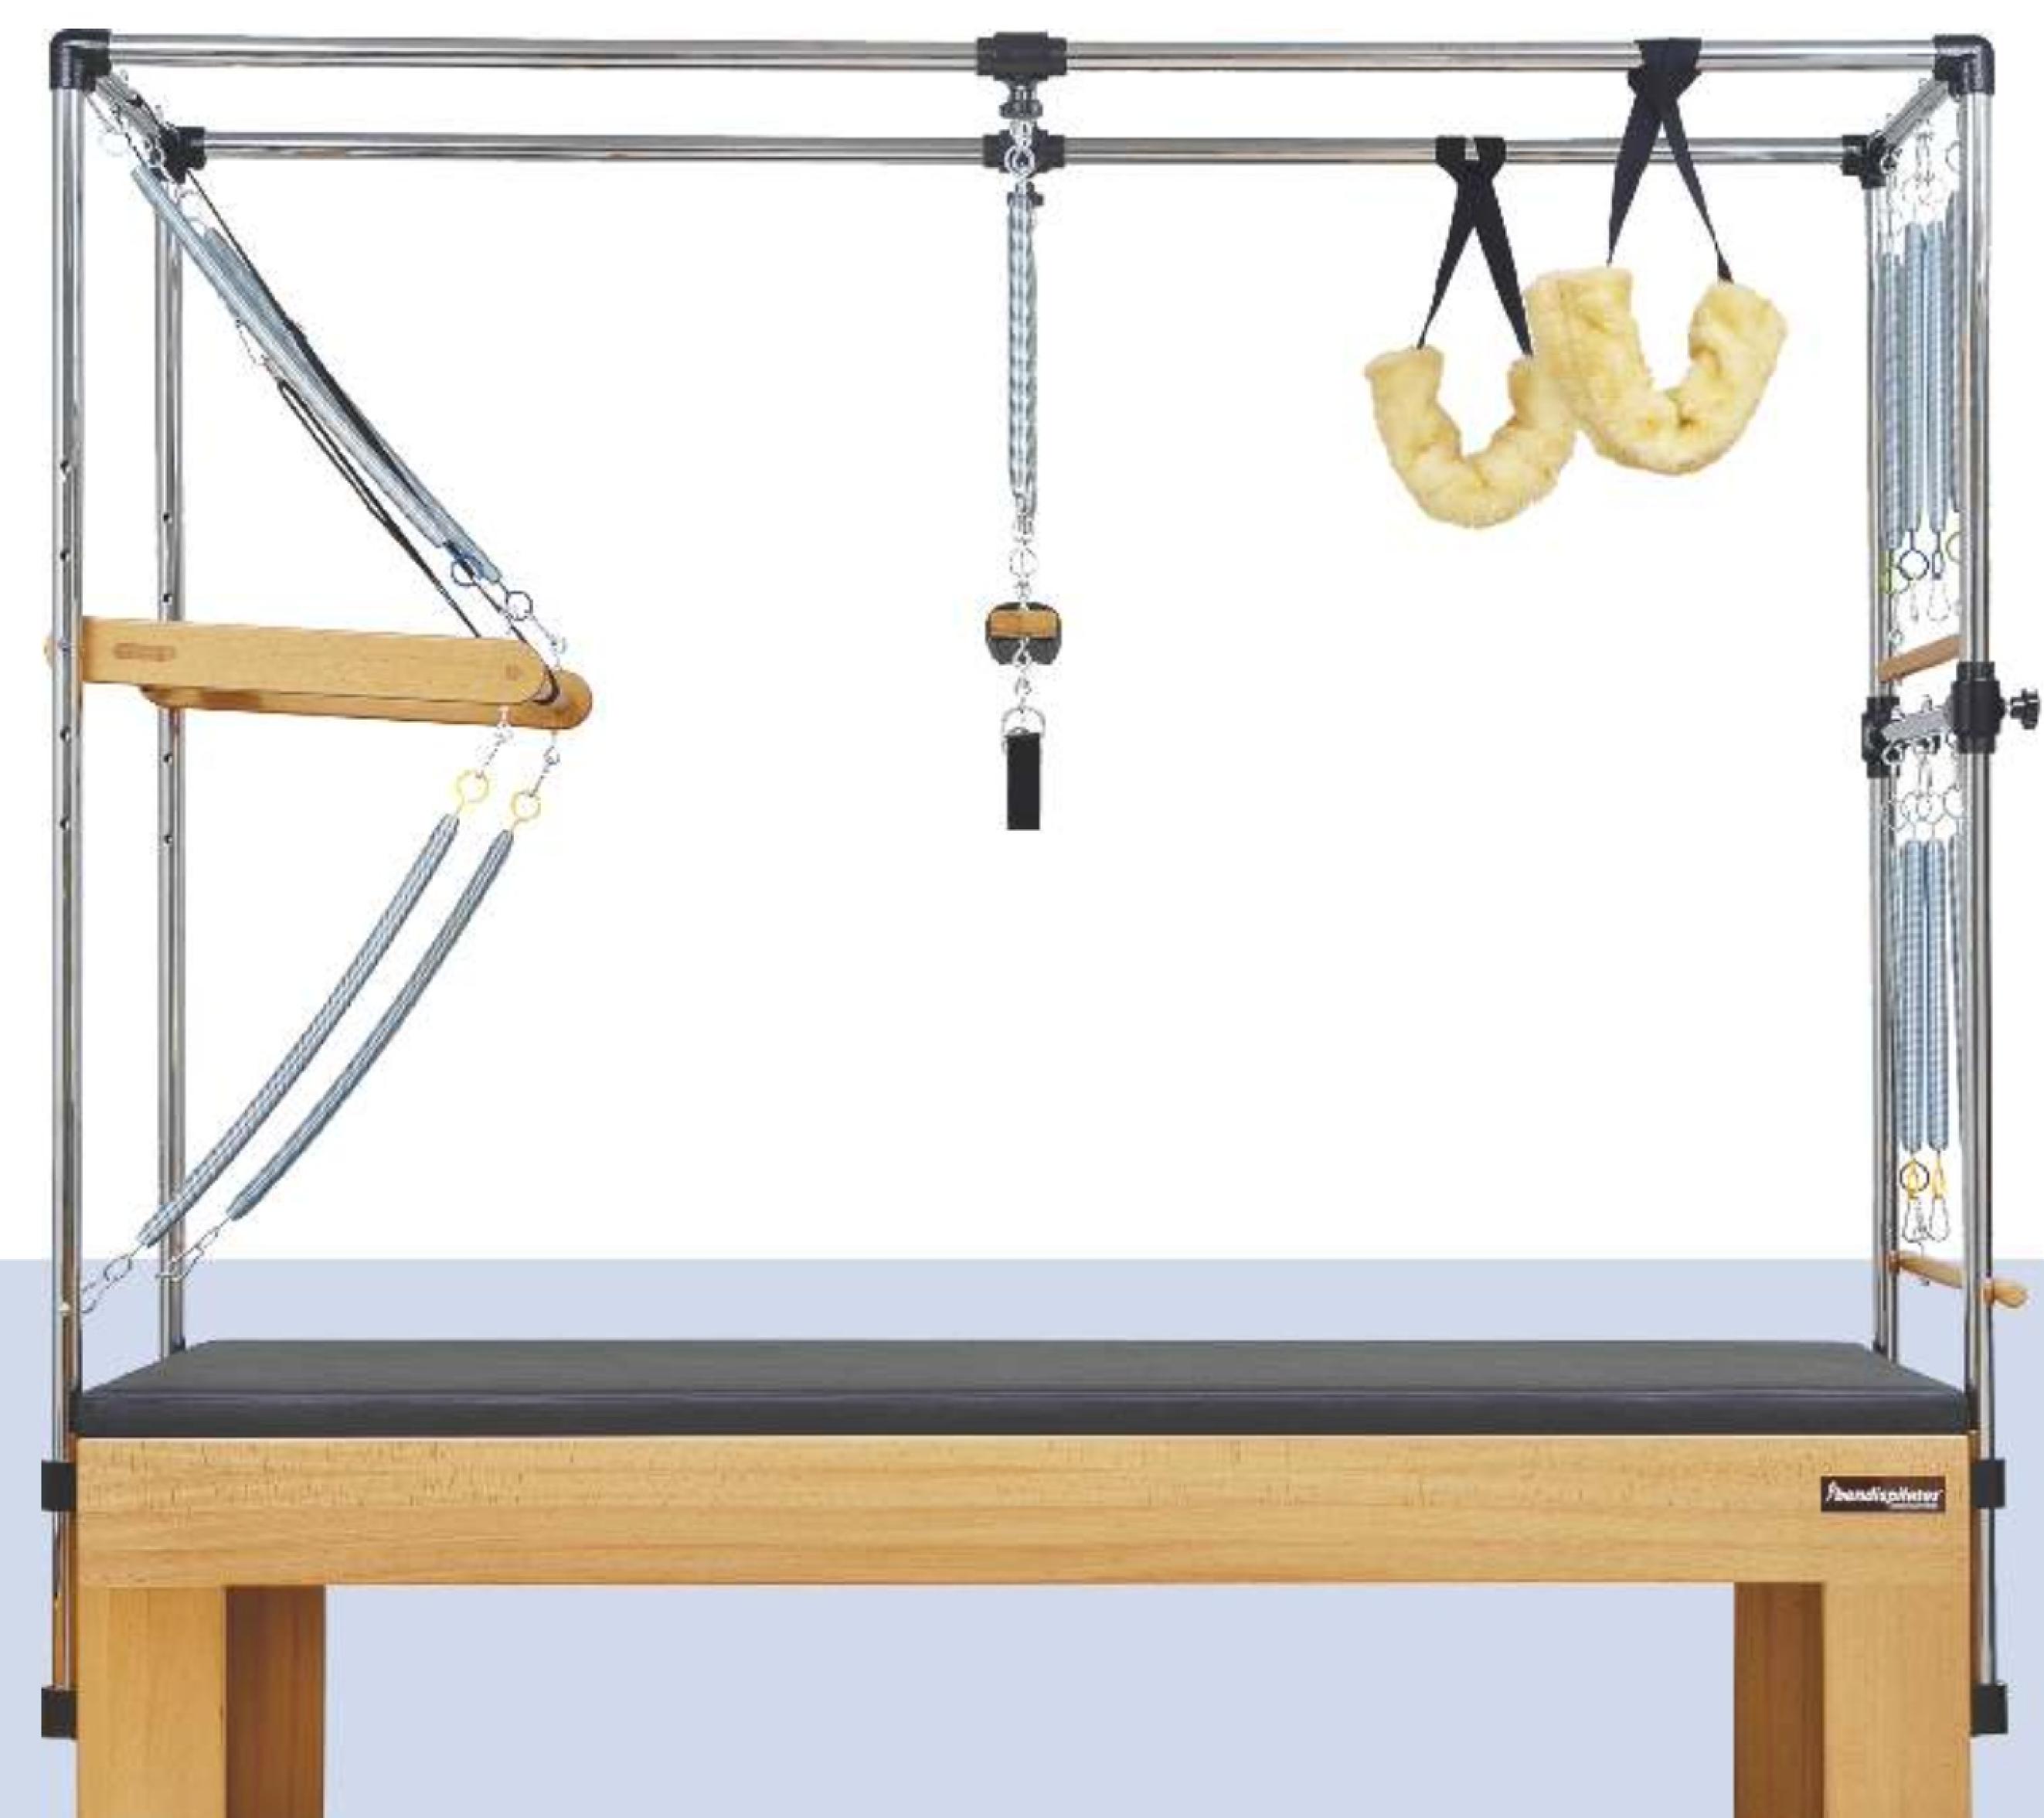

#### Cadillac

Atro Pilates Cadillac has been developed specially for pilates studios and physiotherapy centers.

It does not slip on the floor ever thanks to the plastic covers placed under its legs.

It enables to you to finish all of the tower motions smoothly due to its cage system besides strong construction.

Atro Pilates Cadillac makes sure that its user enjoys a unique sense of quality and comfort.

#### Dimensions

- WOODEN BED : Width 74 cm x Length 210 cm x Height 59 cm

#### - TOWER : Width 74 cm x Height 190 cm

- GENERAL : Width 74 cm x Length 220 cm x Height 215 cm (The distance between the bottom point on the floor to the highest end of the equipment H: 215 cm)

### This equipment is one of the first piece of pilates equipment designed by Joseph Pilates.

#### Features:

- It has been developed so that it can be both used as cadillac and enables user to perform all of the tower motions thanks to its cage system.

- It is made of first class beech tree. It is resistant to fluids as it is finished in four layers of special, opaque varnish.
- Equipment is resistant to humidity thanks to the plastic covers placed under its legs and does not slip on the floor.
- Equipment upholstery is made of first class, antibacterial leather.
- Equipment construction is made of iron coated with chrome.
- 8 connection points that attach wood to the bars ensure high fixation and balance.
- All of the equipment springs are made of first class steel.
- The number of upper group of springs is 12 (blue, yellow, green, red short ones, two of each color) (blue and yellow long ones, two of each color).
- 2 Transparent springs are used as holder for trapeze.