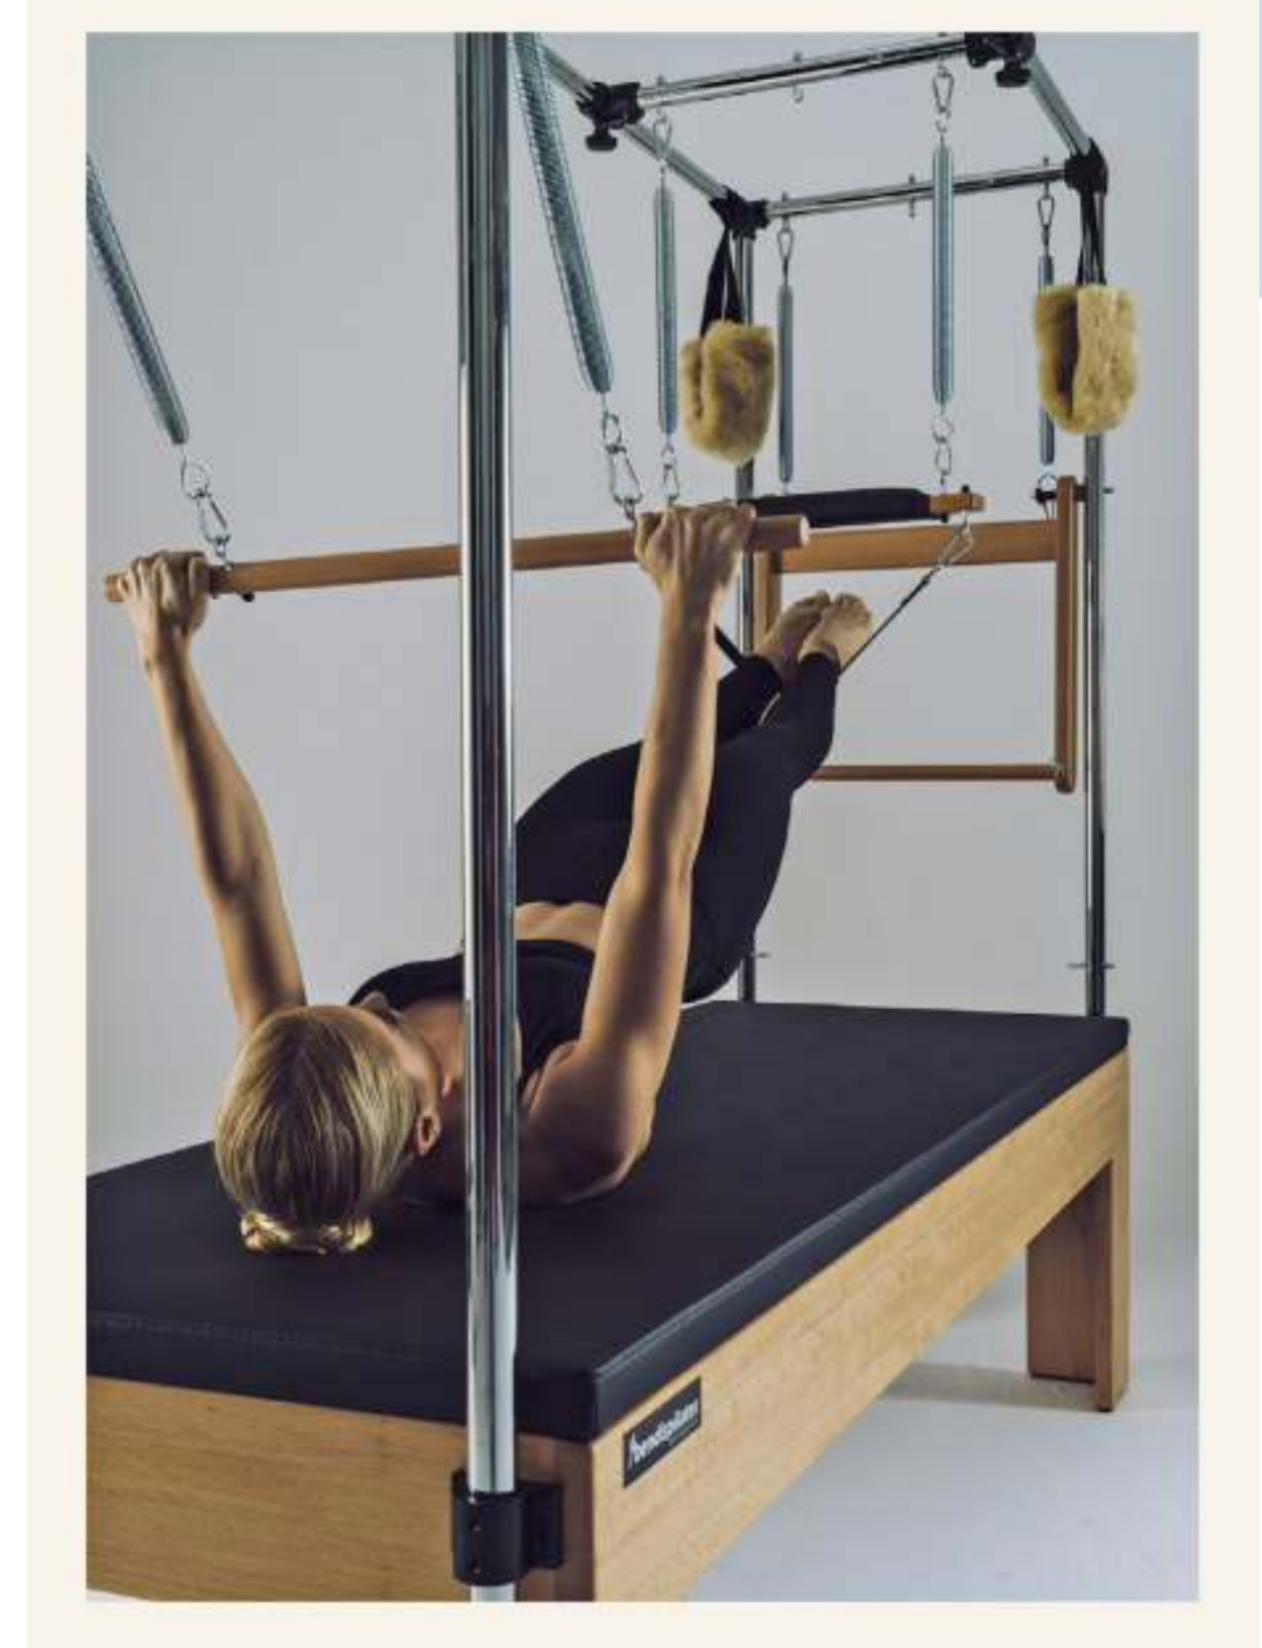

#### Cadillac

Atro Pilates Cadillac has been developed specially for pilates studios and physiotherapy centers.

It does not slip on the floor ever thanks to the plastic covers placed under its legs.

It enables to you to finish all of the tower motions smoothly due to its cage system besides strong construction.

Atro Pilates Cadillac makes sure that its user enjoys a unique sense of quality and comfort.

#### FUZZY

It is known as fluffy foot strap in pilates exercises. It is one of the indispensable accessories of Cadillac and Cadillac Reformer equipment. Its supportive fur is advantageous in the sense that it ensures high safety during balance movements.