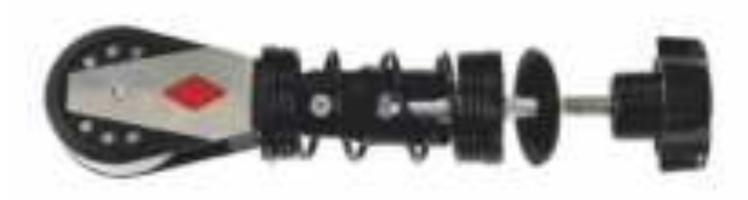

This pilates handle ensures that you finish the movements conveniently and comfortably during your exercises thanks to its rubber handle.

This newly developed reel system enables movement of rope inside the reel so that maximum silence is ensured during circular movements.