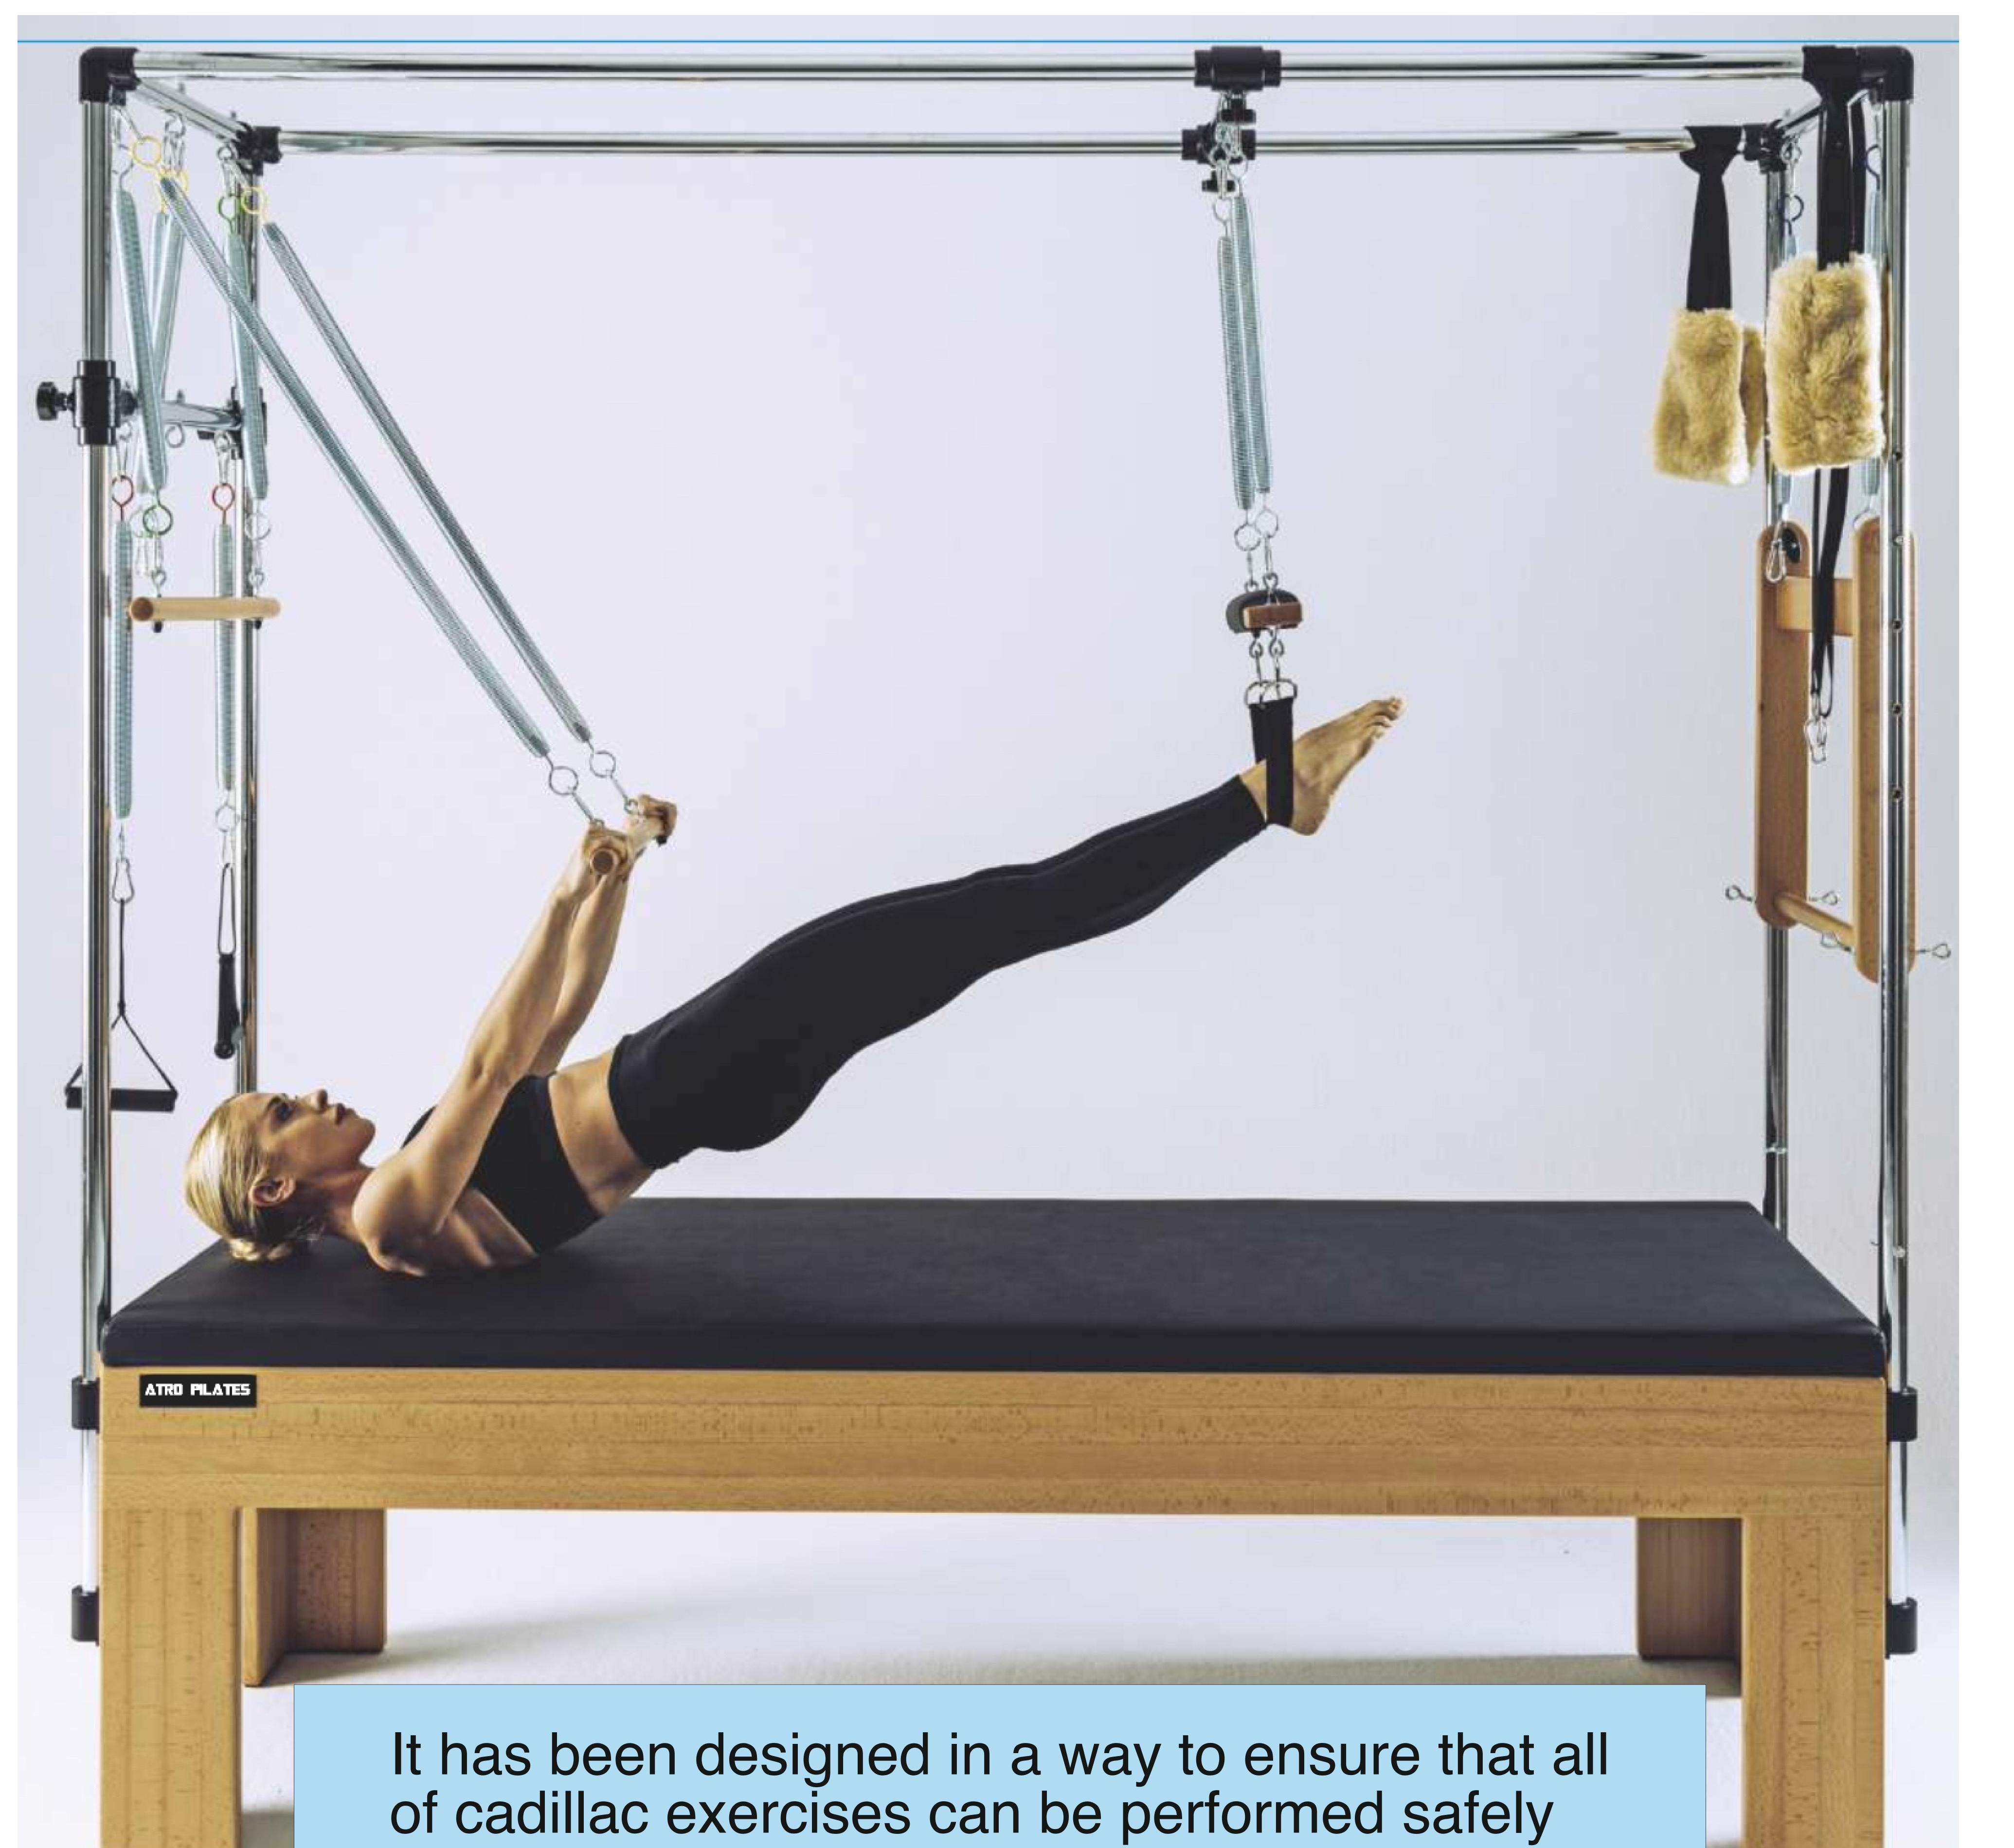

#### Cadillac

Atro Pilates Cadillac has been developed specially for pilates studios and physiotherapy centers.

It does not slip on the floor ever thanks to the plastic covers placed under its legs.

It enables to you to finish all of the tower motions smoothly due to its cage system besides strong construction.

Atro Pilates Cadillac makes sure that its user enjoys a unique sense of quality and comfort.

### This equipment is one of the first piece of pilates equipment designed by Joseph Pilates.

#### Features:

- It has been developed so that it can be both used as cadillac and enables user to perform all of the tower motions thanks to its cage system.

- It is made of first class beech tree. It is resistant to fluids as it is finished in four layers of special, opaque varnish.
- Equipment is resistant to humidity thanks to the plastic covers placed under its legs and does not slip on the floor.
- Equipment upholstery is made of first class, antibacterial leather.
- Equipment construction is made of iron coated with chrome.
- 8 connection points that attach wood to the bars ensure high fixation and balance.
- All of the equipment springs are made of first class steel.
- The number of upper group of springs is 12 (blue, yellow, green, red short ones, two of each color) (blue and yellow long ones, two of each color).
- 2 Transparent springs are used as holder for trapeze.