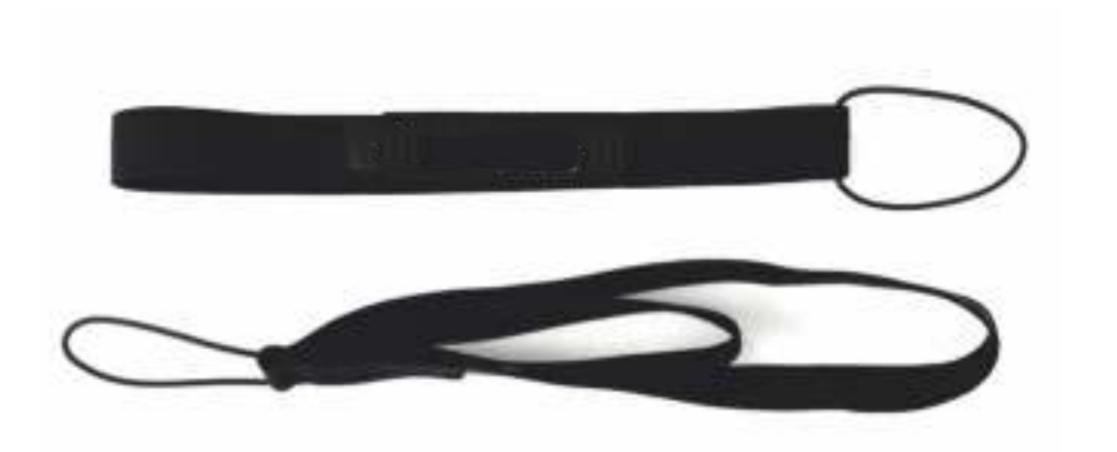

### STRAPS

Straps which are attached to springs and ropes enhance hand and feet comfort due to their cotton texture.