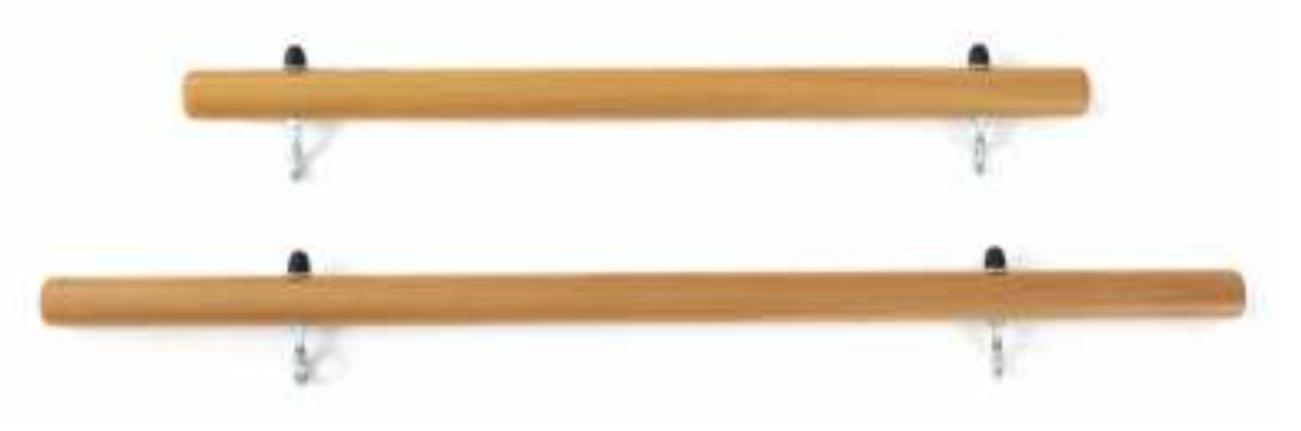

#### WOODEN BAR

This accessory, which is attached to springs, is one of the most used apparatus of Cadillac equipment.

Trapeze bar which is made of hard beech tree and the special sponge if which is coated with non-slip leather enables ease of movement.