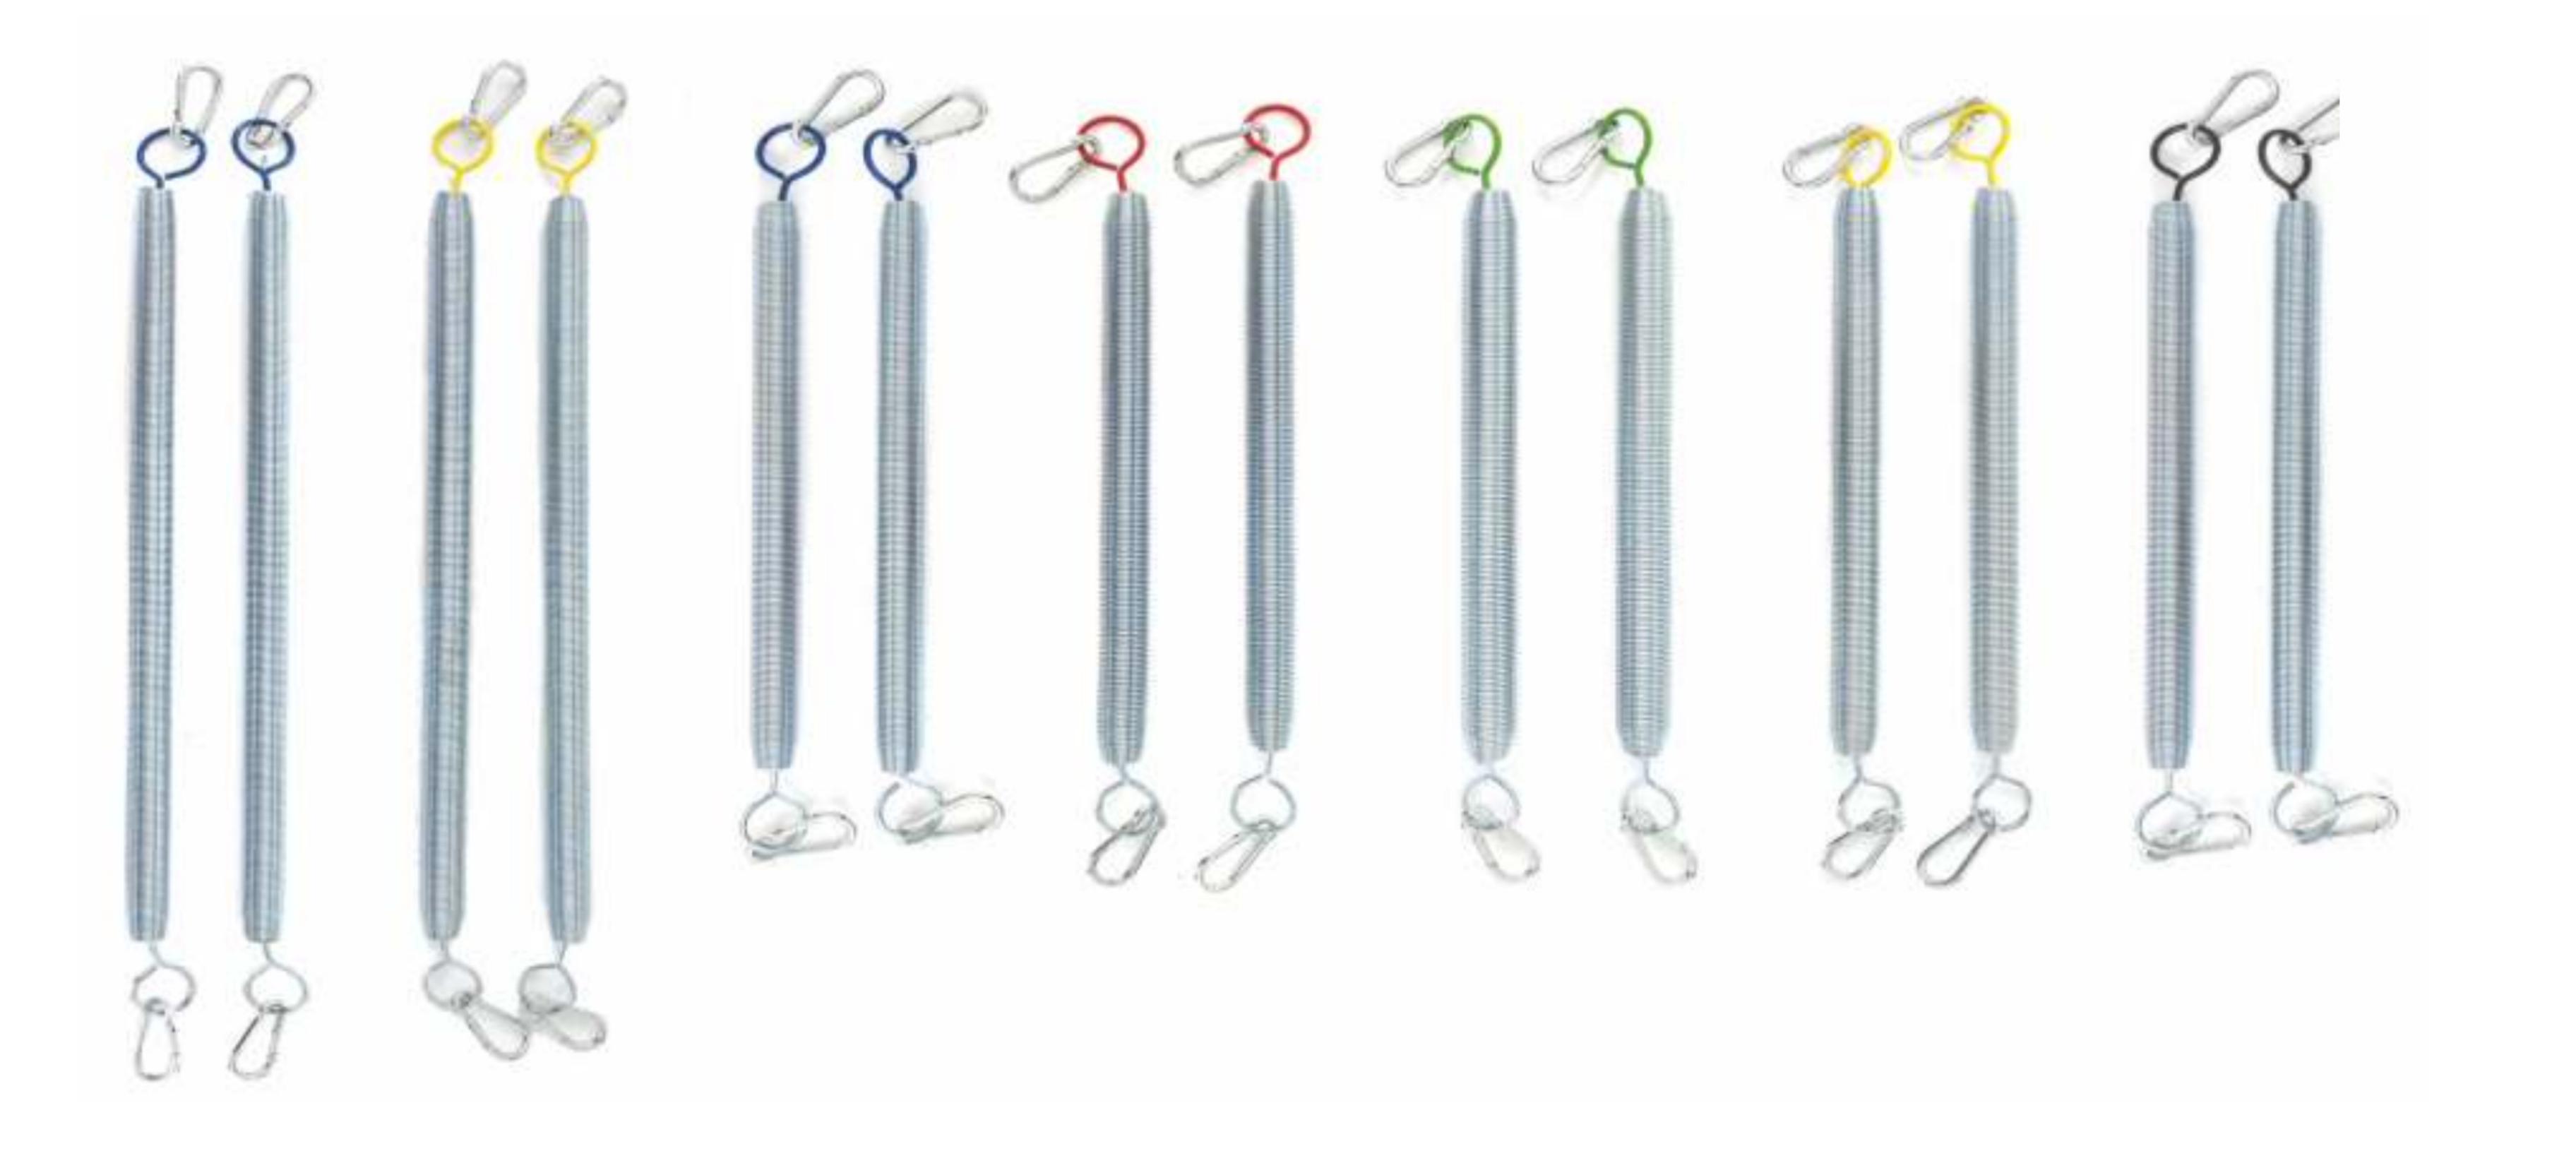

### SPRING SET

Spring systems which are of different resistances enables each user to do exercises against different resistances at every move thanks to its series of 10 springs which are long or short.