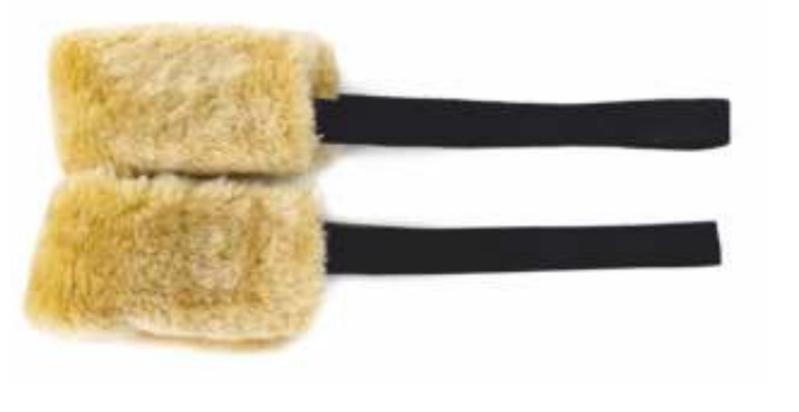

#### FUZZY

It is known as fluffy foot strap in pilates exercises. It is one of the indispensable accessories of Cadillac and Cadillac Reformer equipment. Its supportive fur is advantageous in the sense that it ensures high safety during balance movements.