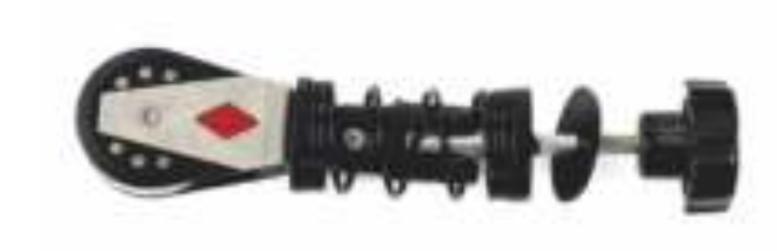

This pilates handle ensures that you finish the movements conveniently and comfortably during your exercises thanks to its rubber handle.

This newly developed reel system enables movement of rope inside the reel so that maximum silence is ensured during circular movements.