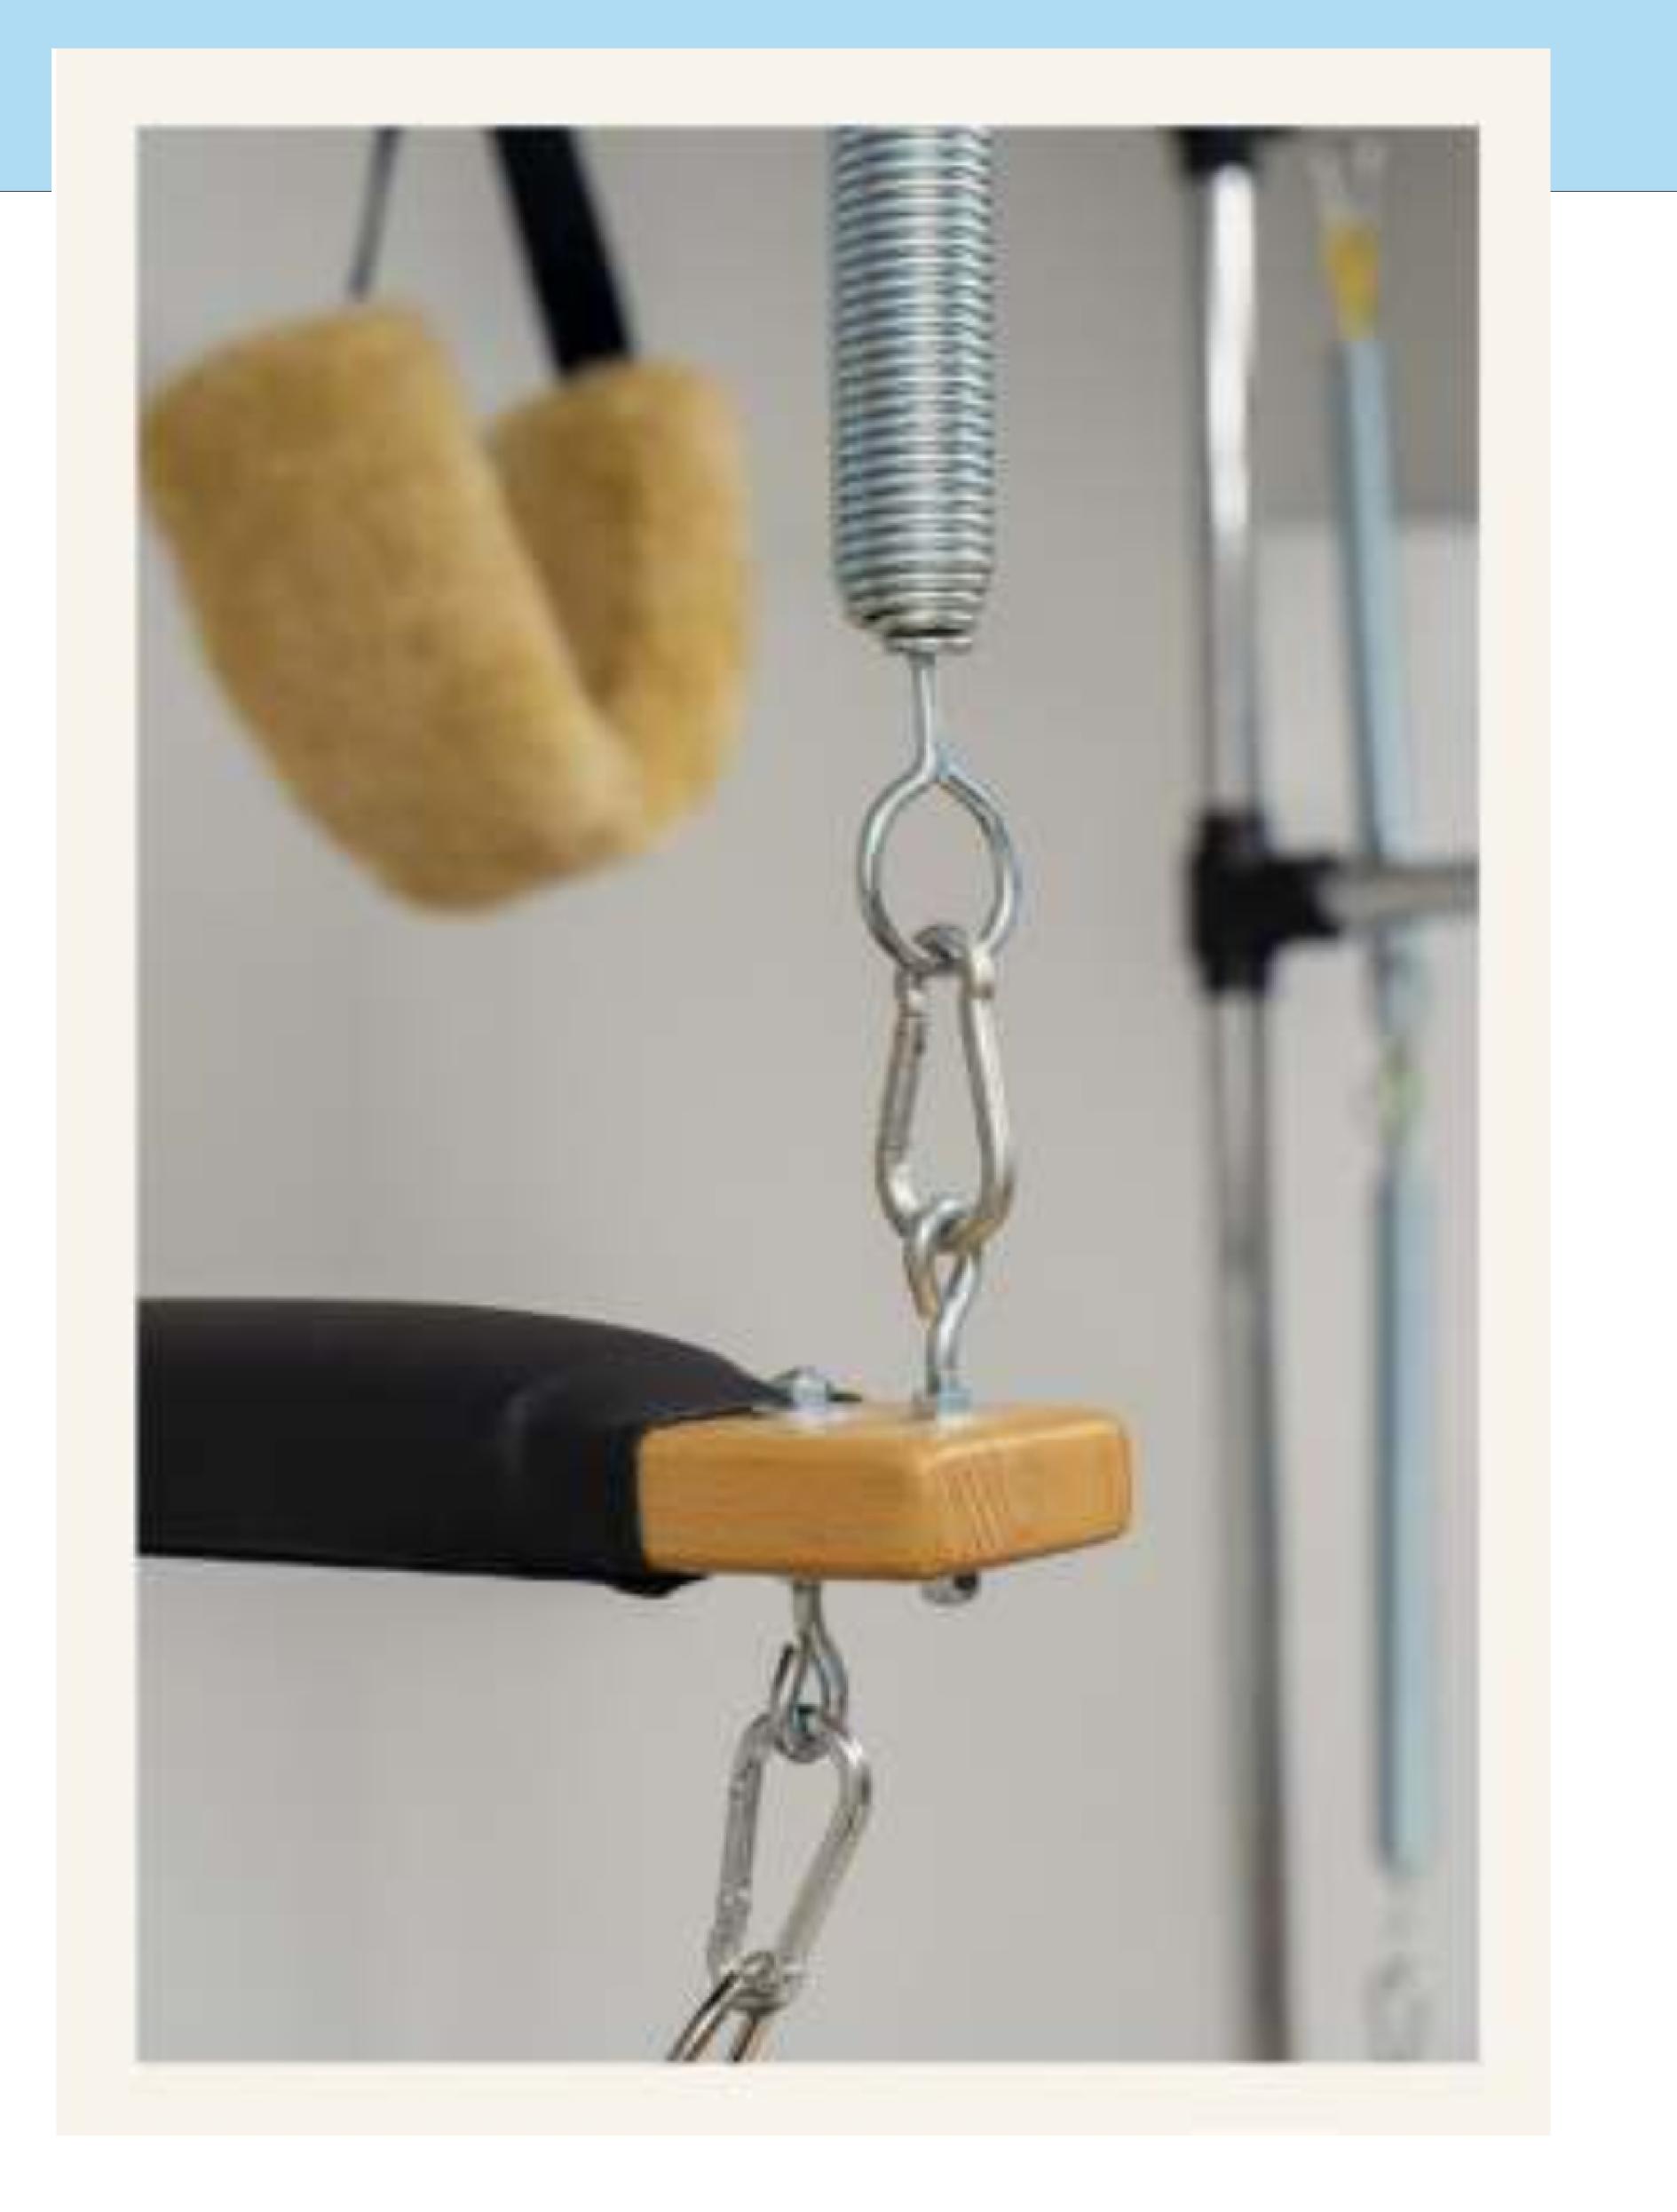

#### FUZZY

It is known as fluffy foot strap in pilates exercises. It is one of the indispensable accessories of Cadillac and Cadillac Reformer equipment. Its supportive fur is advantageous in the sense that it ensures high safety during balance movements.

#### WOODEN BAR

This accessory, which is attached to springs, is one of the most used apparatus of Cadillac equipment.

Trapeze bar which is made of hard beech tree and the special sponge if which is coated with non-slip leather enables ease of movement.