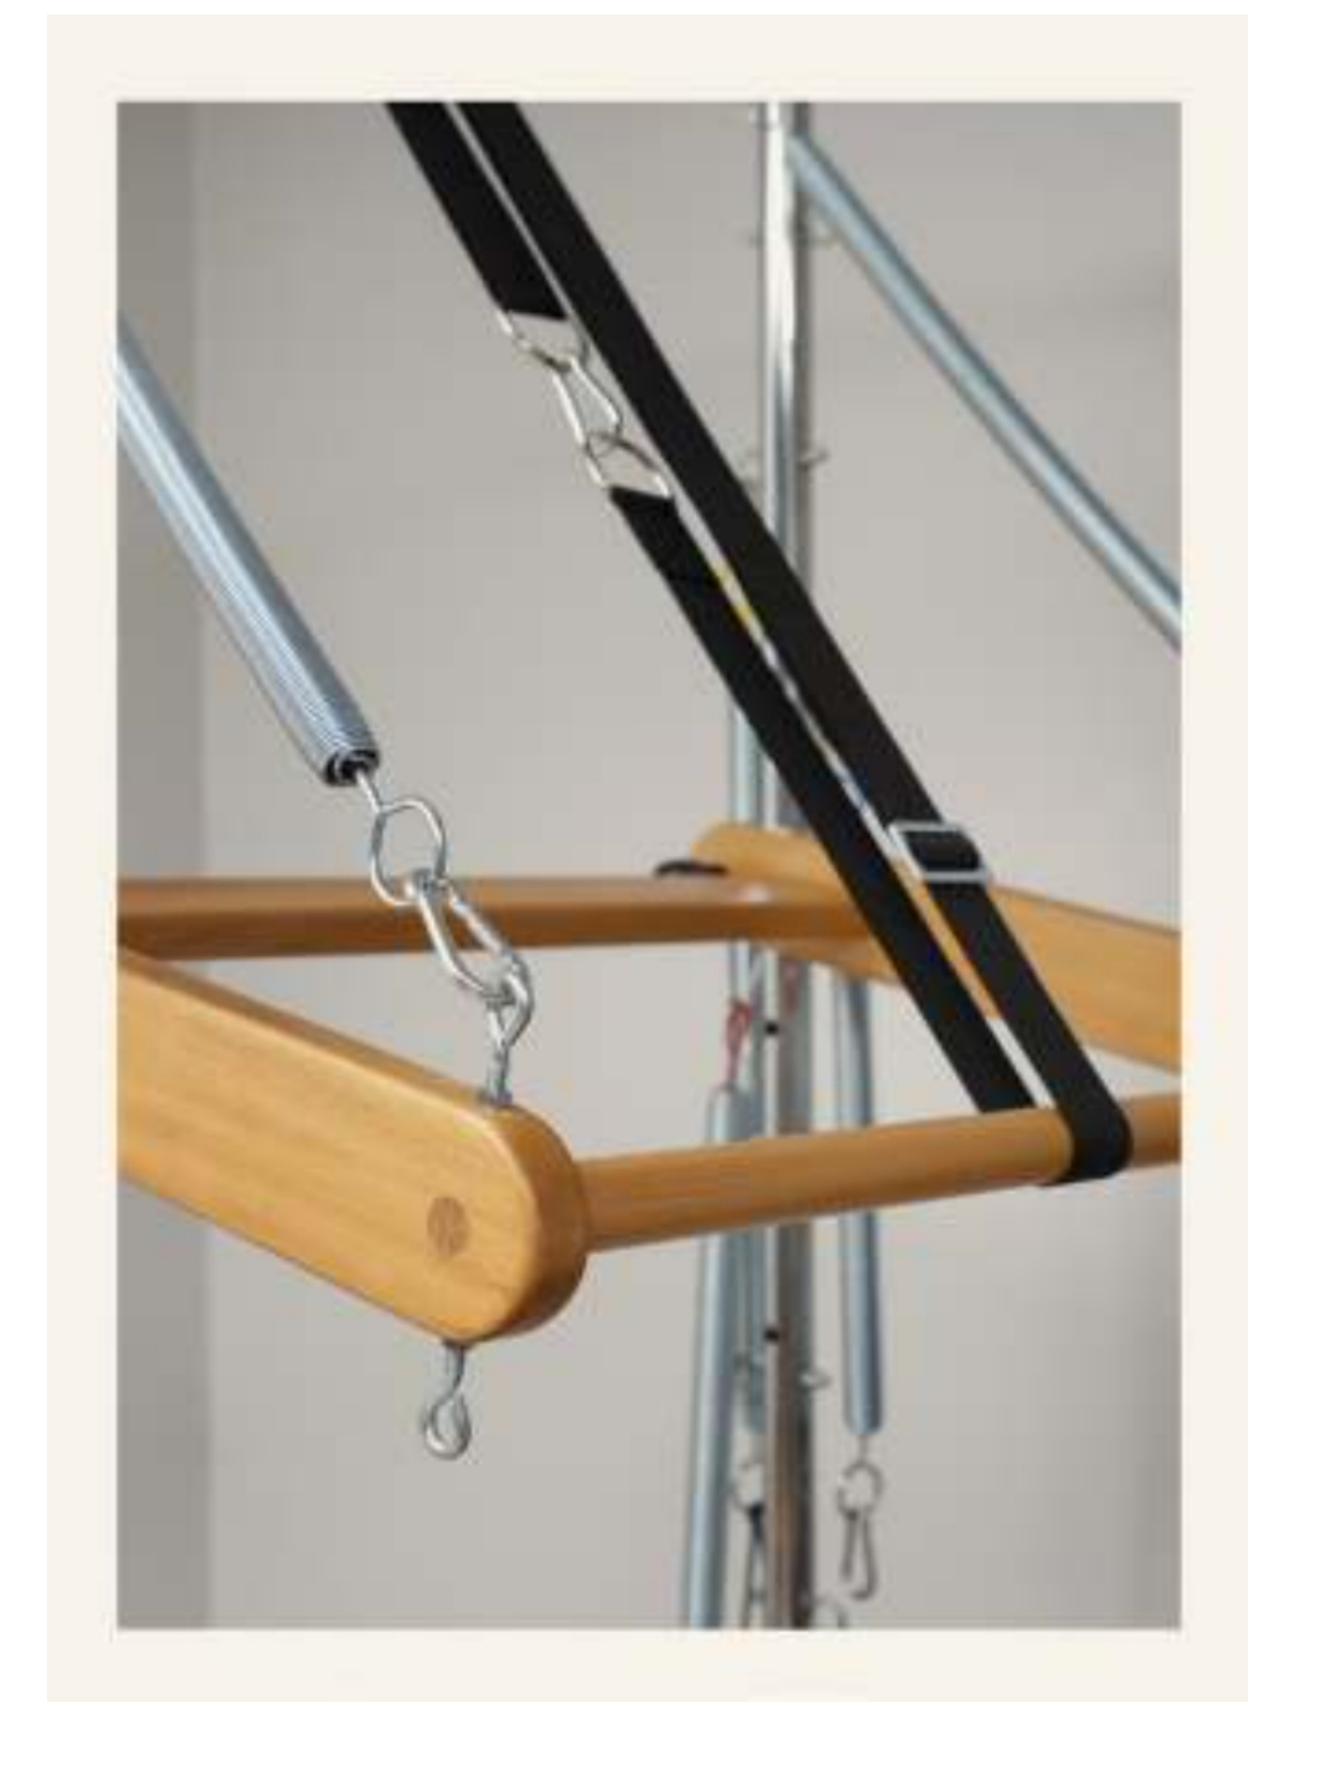

#### Cadillac

Atro Pilates Cadillac has been developed specially for pilates studios and physiotherapy centers.

It does not slip on the floor ever thanks to the plastic covers placed under its legs.

It enables to you to finish all of the tower motions smoothly due to its cage system besides strong construction.

#### Features:

- It has been developed so that it can be both used as cadillac and enables user to perform all of the tower motions thanks to its cage system.

- It is made of first class beech tree. It is resistant to fluids as it is finished in four layers of special, opaque varnish.
- Equipment is resistant to humidity thanks to the plastic covers placed under its legs and does not slip on the floor.
- Equipment upholstery is made of first class, antibacterial leather.
- Equipment construction is made of iron coated with chrome.
- 8 connection points that attach wood to the bars ensure high fixation and balance.
- All of the equipment springs are made of first class steel.
- The number of upper group of springs is 12 (blue, yellow, green, red short ones, two of each color) (blue and yellow long ones, two of each color).
- 2 Transparent springs are used as holder for trapeze.