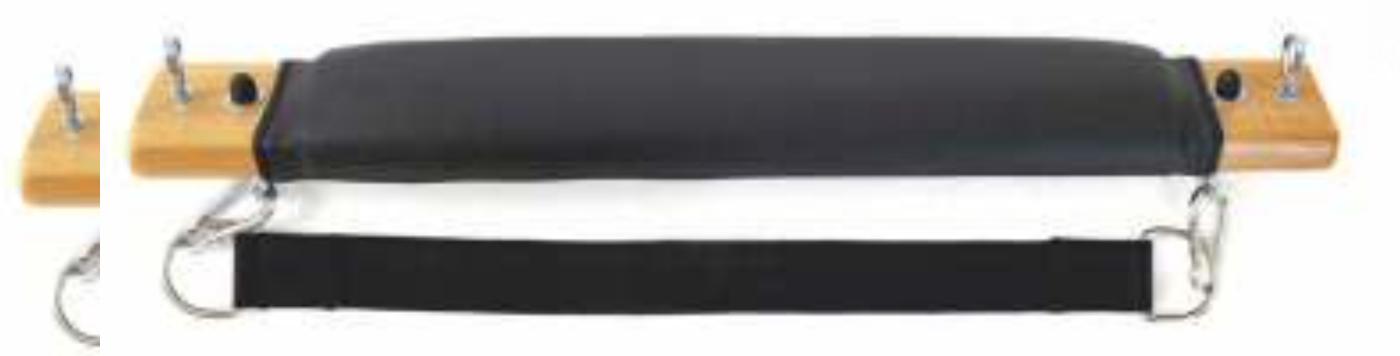

This pilates handle ensures that you finish the movements conveniently and comfortably during your exercises thanks to its rubber handle.

This newly developed reel system enables movement of rope inside the reel so that maximum silence is ensured during circular movements.