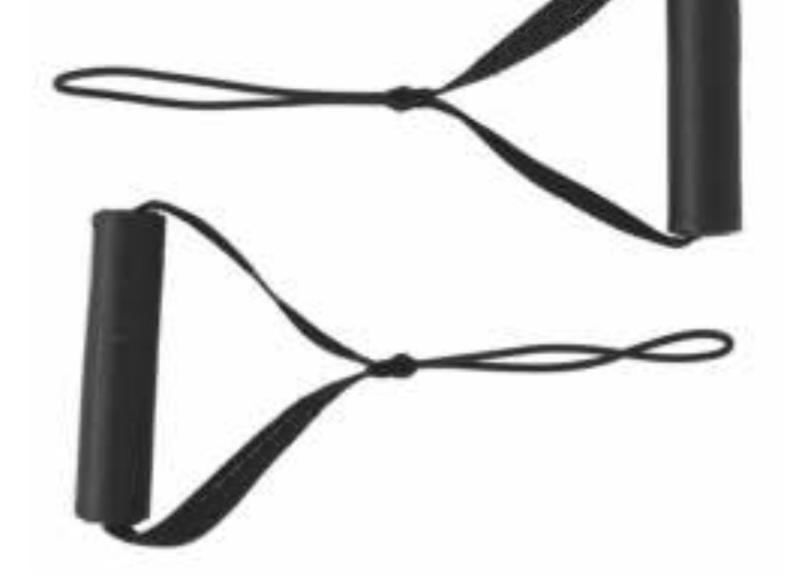

This pilates handle ensures that you finish the movements conveniently and comfortably during your exercises thanks to its rubber handle.

This newly developed reel system enables movement of rope inside the reel so that maximum silence is ensured during circular movements.